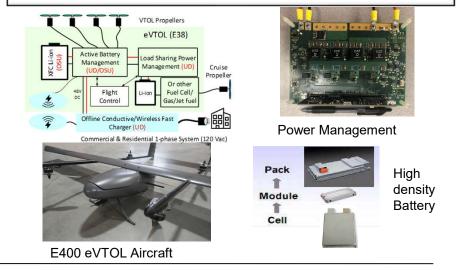

### Description in Bullet Format

(Relate to Requirement(s) & Heilmeier Questions)

- Rapid Rechargeable Battery, Wireless charger, and Onboard Power Management
- New developed high energy density battery (700Wh/kg), optimized onboard power management
- It will be integrated into a E400 aircraft platform and demonstrate extended flight endurance
- Maturity (TRL 3 6)

### Picture (and more Capability Description)